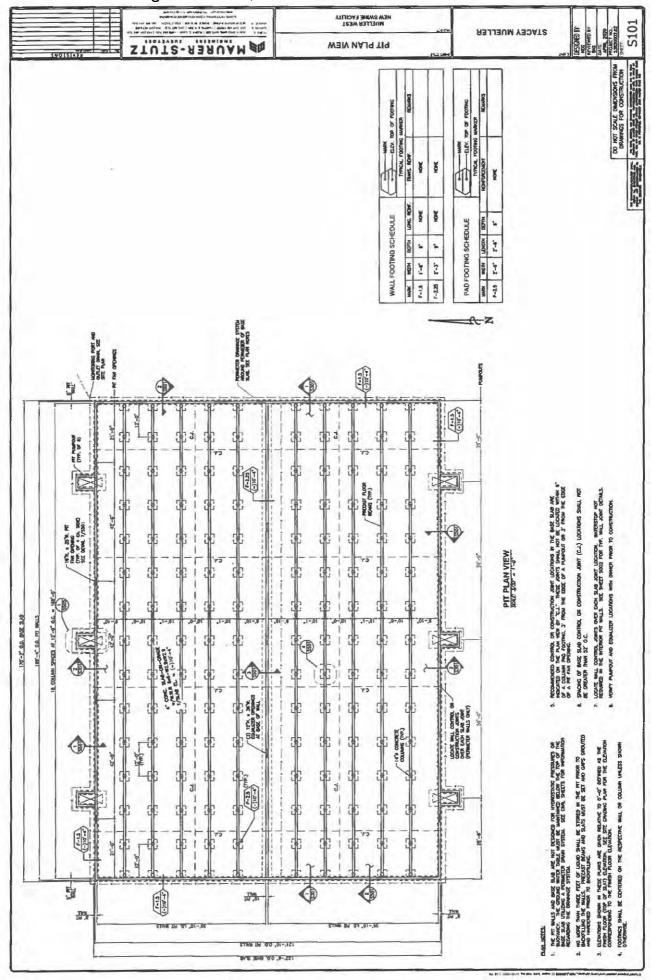

Livestock waste management facilities consisting of one (1) concrete manure storage pit (approximately 170 ft. x 123 ft. x 10 ft. as E1), the concrete slatted portion of the floor over the manure pit that capture and contain waste generated in the barns above, six (6) pumpout pits (approximately 7 ft. x 5 ft. x 10 ft., each) to allow manure removal in the manure pit, and plastic perimeter drainage pipes (approximately 1,017 ft. x 4 in. total) located around the footing of the manure pit to prevent flotation of the pit.

The water pollution control facilities in this request include the following:

Stacey Mueller (Mueller West) 2300 East St. Ohio, IL 61349

NW ¼ of Section 12, T17N, R9E of the 4th PM in Bureau County

The livestock waste handling facilities consisting of one (1) concrete manure storage pit (approximately 170 ft. x 123 ft. x 10 ft. as E1), the concrete slatted portion of the floor over the manure pit that capture and contain waste generated in the barn above, six (6) pumpout pits (approximately 7 ft. x 5 ft. x 10 ft. each) to allow manure removal from the manure pit, and plastic perimeter drainage pipes (approximately 1,017 ft. x 4 in. total) located around the footing of the manure pit to prevent flotation of the pit. The facility collects, transports and stores livestock waste prior to cropland application.