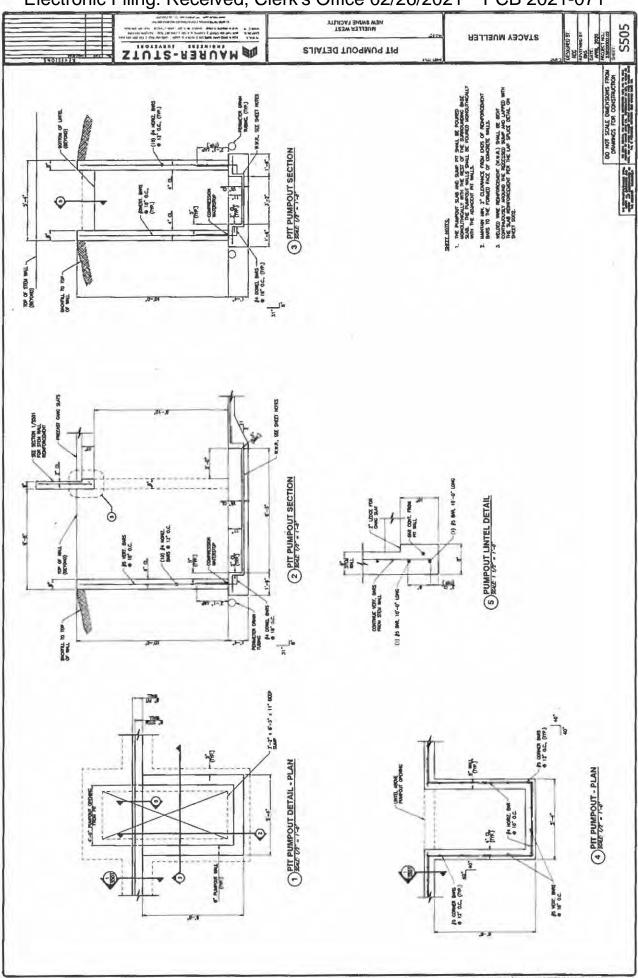

Livestock waste management facilities consisting of one (1) concrete manure storage pit (approximately 170 ft. x 123 ft. x 10 ft. as E1), the concrete slatted portion of the floor over the manure pit that capture and contain waste generated in the barns above, six (6) pumpout pits (approximately 7 ft. x 5 ft. x 10 ft., each) to allow manure removal in the manure pit, and plastic perimeter drainage pipes (approximately 1,017 ft. x 4 in. total) located around the footing of the manure pit to prevent flotation of the pit.

The water pollution control facilities in this request include the following:

Stacey Mueller (Mueller West) 2300 East St. Ohio, IL 61349

NW ¼ of Section 12, T17N, R9E of the 4th PM in Bureau County

The livestock waste handling facilities consisting of one (1) concrete manure storage pit (approximately 170 ft. x 123 ft. x 10 ft. as E1), the concrete slatted portion of the floor over the manure pit that capture and contain waste generated in the barn above, six (6) pumpout pits (approximately 7 ft. x 5 ft. x 10 ft. each) to allow manure removal from the manure pit, and plastic perimeter drainage pipes (approximately 1,017 ft. x 4 in. total) located around the footing of the manure pit to prevent flotation of the pit. The facility collects, transports and stores livestock waste prior to cropland application.

# Watershed Unit Tax Certification Review Sheet

| Project Name: Stacy Muller                                                                                                                                                                                                                                                                                                            | Date: December 16, 2020                                                                                                                                                                      |
|---------------------------------------------------------------------------------------------------------------------------------------------------------------------------------------------------------------------------------------------------------------------------------------------------------------------------------------|----------------------------------------------------------------------------------------------------------------------------------------------------------------------------------------------|
| Reviewer: WH                                                                                                                                                                                                                                                                                                                          | Type: Agchem                                                                                                                                                                                 |
| Log number: TC-143342                                                                                                                                                                                                                                                                                                                 | ∠ Livestock                                                                                                                                                                                  |
|                                                                                                                                                                                                                                                                                                                                       | Contact: Terry Feldmann                                                                                                                                                                      |
| Applicant: Stacy Muller                                                                                                                                                                                                                                                                                                               | 3116 N. Dries Lane, Suite 100                                                                                                                                                                |
| 23228 2300N Ave                                                                                                                                                                                                                                                                                                                       | Peoria, IL 61604                                                                                                                                                                             |
| Ohio, IL 61349                                                                                                                                                                                                                                                                                                                        |                                                                                                                                                                                              |
|                                                                                                                                                                                                                                                                                                                                       | Phone: 309-693-7615                                                                                                                                                                          |
| Facility: Stacy Muller - Ohio                                                                                                                                                                                                                                                                                                         |                                                                                                                                                                                              |
| 2300 East St.                                                                                                                                                                                                                                                                                                                         | Property Index#: 1012100005                                                                                                                                                                  |
| Ohio, IL 61349                                                                                                                                                                                                                                                                                                                        | 202220000                                                                                                                                                                                    |
|                                                                                                                                                                                                                                                                                                                                       | Parcel#:                                                                                                                                                                                     |
| Legal Description:                                                                                                                                                                                                                                                                                                                    |                                                                                                                                                                                              |
| NW of Section: 12 Twp: 17N R: 9E PM: 4th                                                                                                                                                                                                                                                                                              | County: Bureau                                                                                                                                                                               |
|                                                                                                                                                                                                                                                                                                                                       | Signature: Stacy Muller                                                                                                                                                                      |
| Date Control Devices installed: November 2020                                                                                                                                                                                                                                                                                         | Title: Owner                                                                                                                                                                                 |
| Wastes: Livestock waste is applied to cropla Agrichemical rinsate and spillage is Other:                                                                                                                                                                                                                                              | recycled through the facility and/or land applied.                                                                                                                                           |
|                                                                                                                                                                                                                                                                                                                                       |                                                                                                                                                                                              |
| Physical Description of Pollution Control Devices:                                                                                                                                                                                                                                                                                    |                                                                                                                                                                                              |
| The livestock waste handling facilities consist of one (1) concre as E1), the concrete slatted portion of the floor over the pit that The concrete manure pit has six (6) pumpout pits (approximate pit. Plastic perimeter drainage pipes (approximately 1,017 ft. flotation of the pit. The facility collects, transports and stores | at capture and contain waste generated in the barn above.  Ply 7 ft, x 5 ft, x 10 ft, each) to allow manure removal from the x 4 in, total) are located around the footing of pit to prevent |
| Pollution control facilities requested by the applicant through application form and the attached drawings.                                                                                                                                                                                                                           | Description of Pollution Control Facilities, Section C of the                                                                                                                                |
| One concrete manure storage pit;                                                                                                                                                                                                                                                                                                      |                                                                                                                                                                                              |
| Concrete slatted floor at pit E1;                                                                                                                                                                                                                                                                                                     |                                                                                                                                                                                              |
| Pumpout pits attached to the manure pit 6 x 7 ft. x 5 ft. x 8 ft.                                                                                                                                                                                                                                                                     |                                                                                                                                                                                              |
| Plastic perimeter drainage tiles at the pit: 1,017 ft. x 4 in. to                                                                                                                                                                                                                                                                     | otal                                                                                                                                                                                         |
| A plan view of the pit and a process flow diagram were sub                                                                                                                                                                                                                                                                            | mitted with the application.                                                                                                                                                                 |
| Recommended Action: Issue tax certification.                                                                                                                                                                                                                                                                                          |                                                                                                                                                                                              |
| wtaxcert review sheet                                                                                                                                                                                                                                                                                                                 |                                                                                                                                                                                              |