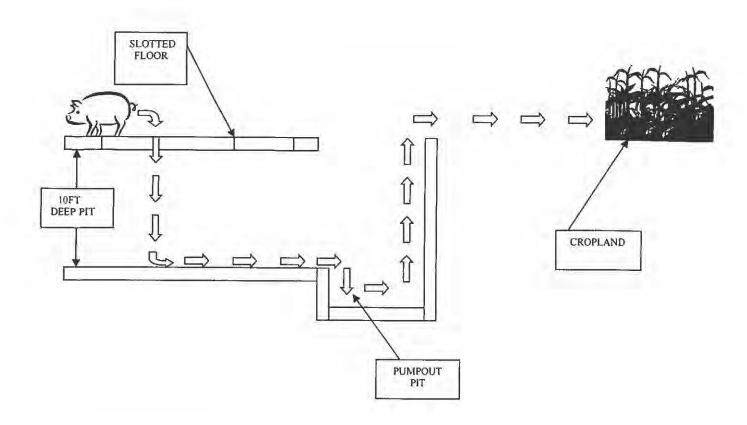

Livestock waste management facilities consisting of one (1) concrete manure storage pit (approximately 170 ft. x 123 ft. x 10 ft. as E1), the concrete slatted portion of the floor over the manure pit that capture and contain waste generated in the barns above, six (6) pumpout pits (approximately 7 ft. x 5 ft. x 10 ft., each) to allow manure removal in the manure pit, and plastic perimeter drainage pipes (approximately 1,017 ft. x 4 in. total) located around the footing of the manure pit to prevent flotation of the pit.

This livestock waste management facility is used to collect, transport, and/or store livestock waste prior to cropland application, and are further described in Exhibit A.

 Section 11-10 of the Property Tax Code, 35 ILCS 200/11-10 (2014), and Section 125.200(a) of the Board's regulations, 35 Ill. Adm. Code 125.200(a), define "pollution control facilities" as:

The water pollution control facilities in this request include the following:

Stacey Mueller (Mueller West) 2300 East St. Ohio, IL 61349

NW ¼ of Section 12, T17N, R9E of the 4th PM in Bureau County

The livestock waste handling facilities consisting of one (1) concrete manure storage pit (approximately 170 ft. x 123 ft. x 10 ft. as E1), the concrete slatted portion of the floor over the manure pit that capture and contain waste generated in the barn above, six (6) pumpout pits (approximately 7 ft. x 5 ft. x 10 ft. each) to allow manure removal from the manure pit, and plastic perimeter drainage pipes (approximately 1,017 ft. x 4 in. total) located around the footing of the manure pit to prevent flotation of the pit. The facility collects, transports and stores livestock waste prior to cropland application.