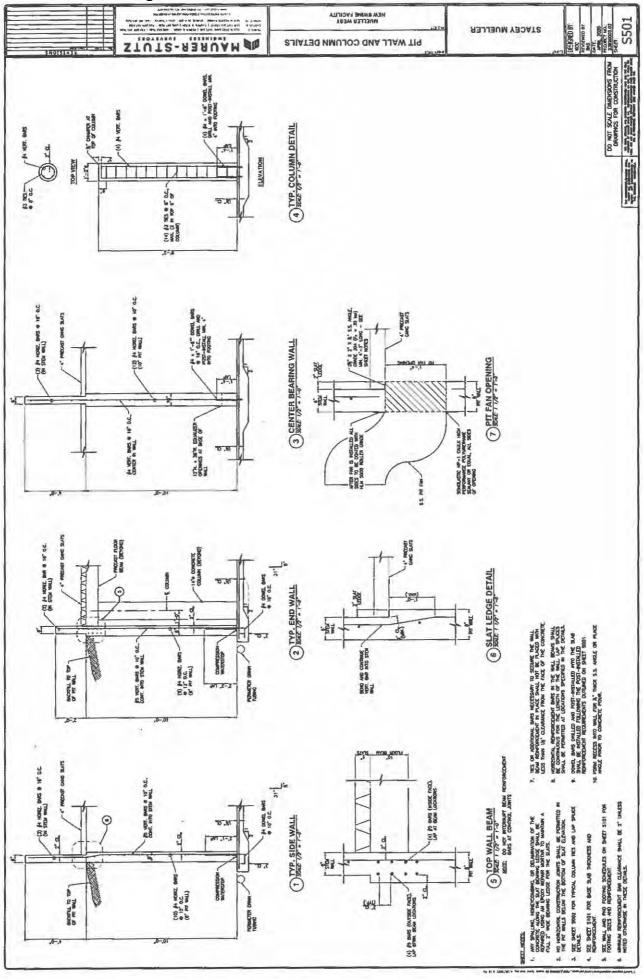

Livestock waste management facilities consisting of one (1) concrete manure storage pit (approximately 170 ft. x 123 ft. x 10 ft. as E1), the concrete slatted portion of the floor over the manure pit that capture and contain waste generated in the barns above, six (6) pumpout pits (approximately 7 ft. x 5 ft. x 10 ft., each) to allow manure removal in the manure pit, and plastic perimeter drainage pipes (approximately 1,017 ft. x 4 in. total) located around the footing of the manure pit to prevent flotation of the pit.

The water pollution control facilities in this request include the following:

Stacey Mueller (Mueller West) 2300 East St. Ohio, IL 61349

NW ¼ of Section 12, T17N, R9E of the 4th PM in Bureau County

The livestock waste handling facilities consisting of one (1) concrete manure storage pit (approximately 170 ft. x 123 ft. x 10 ft. as E1), the concrete slatted portion of the floor over the manure pit that capture and contain waste generated in the barn above, six (6) pumpout pits (approximately 7 ft. x 5 ft. x 10 ft. each) to allow manure removal from the manure pit, and plastic perimeter drainage pipes (approximately 1,017 ft. x 4 in. total) located around the footing of the manure pit to prevent flotation of the pit. The facility collects, transports and stores livestock waste prior to cropland application.

# Watershed Unit Tax Certification Review Sheet

| Project Name: Stacy Muller                                                                                                                                                                                                                                                                                                            | Date: December 16, 2020                                                                                                                                                                      |
|---------------------------------------------------------------------------------------------------------------------------------------------------------------------------------------------------------------------------------------------------------------------------------------------------------------------------------------|----------------------------------------------------------------------------------------------------------------------------------------------------------------------------------------------|
| Reviewer: WH                                                                                                                                                                                                                                                                                                                          | Type: Agchem                                                                                                                                                                                 |
| Log number: TC-143342                                                                                                                                                                                                                                                                                                                 | ∠ Livestock                                                                                                                                                                                  |
|                                                                                                                                                                                                                                                                                                                                       | Contact: Terry Feldmann                                                                                                                                                                      |
| Applicant: Stacy Muller                                                                                                                                                                                                                                                                                                               | 3116 N. Dries Lane, Suite 100                                                                                                                                                                |
| 23228 2300N Ave                                                                                                                                                                                                                                                                                                                       | Peoria, IL 61604                                                                                                                                                                             |
| Ohio, IL 61349                                                                                                                                                                                                                                                                                                                        |                                                                                                                                                                                              |
|                                                                                                                                                                                                                                                                                                                                       | Phone: 309-693-7615                                                                                                                                                                          |
| Facility: Stacy Muller - Ohio                                                                                                                                                                                                                                                                                                         |                                                                                                                                                                                              |
| 2300 East St.                                                                                                                                                                                                                                                                                                                         | Property Index#: 1012100005                                                                                                                                                                  |
| Ohio, IL 61349                                                                                                                                                                                                                                                                                                                        | 202220000                                                                                                                                                                                    |
|                                                                                                                                                                                                                                                                                                                                       | Parcel#:                                                                                                                                                                                     |
| Legal Description:                                                                                                                                                                                                                                                                                                                    |                                                                                                                                                                                              |
| NW of Section: 12 Twp: 17N R: 9E PM: 4th                                                                                                                                                                                                                                                                                              | County: Bureau                                                                                                                                                                               |
|                                                                                                                                                                                                                                                                                                                                       | Signature: Stacy Muller                                                                                                                                                                      |
| Date Control Devices installed: November 2020                                                                                                                                                                                                                                                                                         | Title: Owner                                                                                                                                                                                 |
| Wastes: Livestock waste is applied to cropla Agrichemical rinsate and spillage is Other:                                                                                                                                                                                                                                              | recycled through the facility and/or land applied.                                                                                                                                           |
|                                                                                                                                                                                                                                                                                                                                       |                                                                                                                                                                                              |
| Physical Description of Pollution Control Devices:                                                                                                                                                                                                                                                                                    |                                                                                                                                                                                              |
| The livestock waste handling facilities consist of one (1) concre as E1), the concrete slatted portion of the floor over the pit that The concrete manure pit has six (6) pumpout pits (approximate pit. Plastic perimeter drainage pipes (approximately 1,017 ft. flotation of the pit. The facility collects, transports and stores | at capture and contain waste generated in the barn above.  Ply 7 ft, x 5 ft, x 10 ft, each) to allow manure removal from the x 4 in, total) are located around the footing of pit to prevent |
| Pollution control facilities requested by the applicant through application form and the attached drawings.                                                                                                                                                                                                                           | Description of Pollution Control Facilities, Section C of the                                                                                                                                |
| One concrete manure storage pit;                                                                                                                                                                                                                                                                                                      |                                                                                                                                                                                              |
| Concrete slatted floor at pit E1;                                                                                                                                                                                                                                                                                                     |                                                                                                                                                                                              |
| Pumpout pits attached to the manure pit 6 x 7 ft. x 5 ft. x 8 ft.                                                                                                                                                                                                                                                                     |                                                                                                                                                                                              |
| Plastic perimeter drainage tiles at the pit: 1,017 ft. x 4 in. to                                                                                                                                                                                                                                                                     | otal                                                                                                                                                                                         |
| A plan view of the pit and a process flow diagram were sub                                                                                                                                                                                                                                                                            | mitted with the application.                                                                                                                                                                 |
| Recommended Action: Issue tax certification.                                                                                                                                                                                                                                                                                          |                                                                                                                                                                                              |
| wtaxcert review sheet                                                                                                                                                                                                                                                                                                                 |                                                                                                                                                                                              |